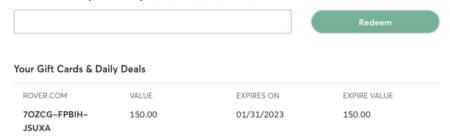

# Confirmation of the expiration date on Rover

# Gift Card Codes

### Using Gift Cards on Rover

- Enter code before making your booking.
- Redeemable for pet care services in the United States only.
- Funds deposited do not expire and can be combined with Offers.

### Please enter your Coupon/Promotional code or Gift Card code: