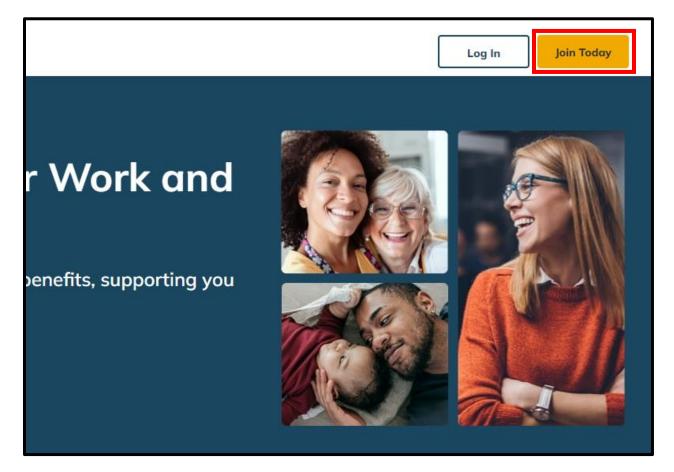

#### **New Users:**

If you have never signed in or created an account, please click **Join Today** next to the Log In button.

If the employers name that populates is not yours, please select "Change My Employer". Type in your employers name and select Continue